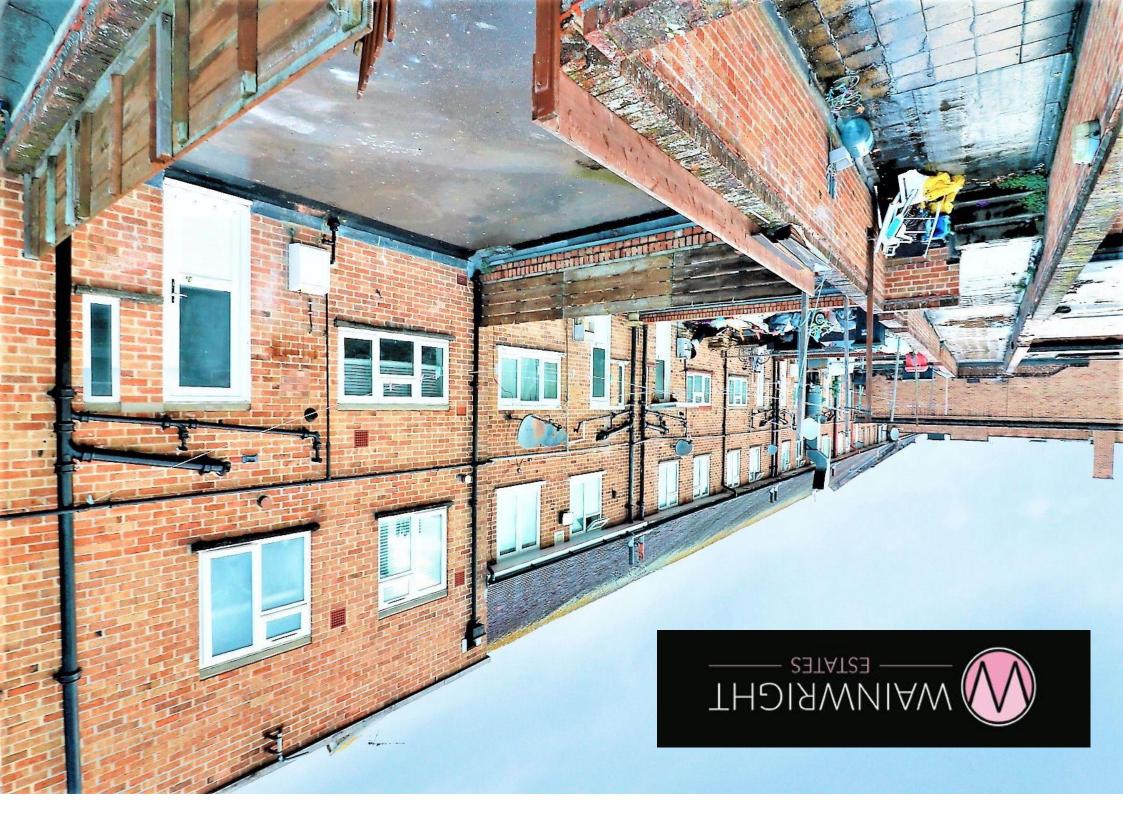

## 3a Park Parade

Leigh Park, Havant PO9 5AA

#### DESCRIPTION

Deceptively spacious and well presented this THREE Bedroom maisonette is located in Leigh Park, Havant. Internally the property has a light and airy feel and downstairs consists of a modern fitted kitchen and lounge/diner both with neutral tones and decor. Upstairs you will find three well proportioned bedrooms for the growing family and a modern bathroom suite. To the front of the property is a courtyard terrace. Additional benefits come in the form of double glazing, gas central heating, a renewed lease upon completion, low maintenance charges and the property is offered with no forward chain.

#### OUTSIDE

ROOF TERRACE

**COUNCIL TAX** Havant Borough Council band A £1,281.49 per year (2022/2023)