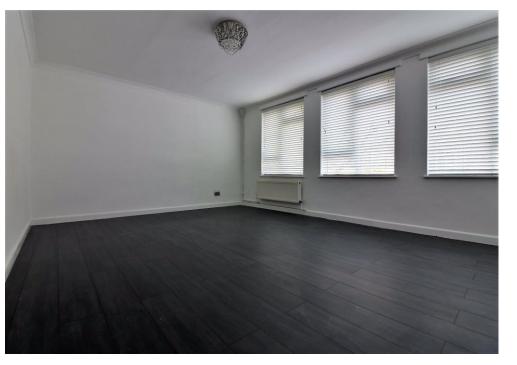

#### ACCOMMODATION

FIRST FLOOR MAISONETTE

ENTRANCE HALL

KITCHEN: 12' 6" x 10' 2" (3.81m x 3.10m)

LOUNGE/DINER: 16' 5" x 12' 6" (5.00m x 3.81m)