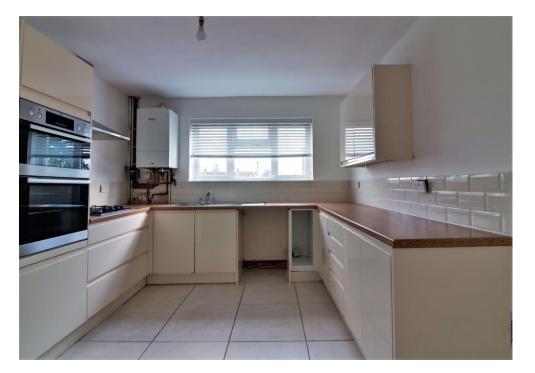

#### ACCOMMODATION

FIRST FLOOR MAISONETTE

ENTRANCE HALL

KITCHEN: 12' 6" x 10' 2" (3.81m x 3.10m)

LOUNGE/DINER: 16' 5" x 12' 6" (5.00m x 3.81m)