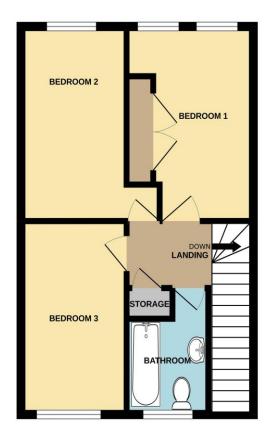

#### **FIRST FLOOR**

BEDROOM 1: 12' 6'' x 9' 0'' (3.81m x 2.74m) Built in wardrobes.

BEDROOM 2: 12' 6" x 7' 1" (3.81m x 2.16m)

BEDROOM 3: 12' 6" x 7' 1" (3.81m x 2.16m)

BATHROOM: 6' 1" x 5' 5" (1.85m x 1.65m)