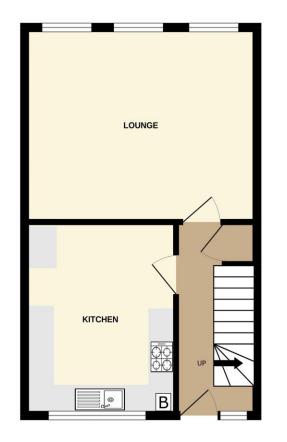

#### ACCOMMODATION

FIRST FLOOR MAISONETTE

ENTRANCE HALL

KITCHEN: 12' 6" x 10' 2" (3.81m x 3.10m)

LOUNGE/DINER: 16' 5" x 12' 6" (5.00m x 3.81m)