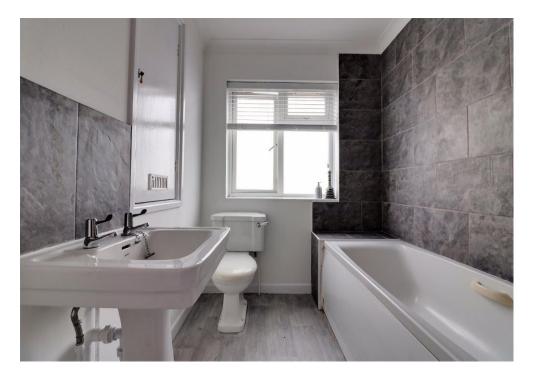

#### **FIRST FLOOR**

BEDROOM 1: 12' 6'' x 9' 0'' (3.81m x 2.74m) Built in wardrobes.

BEDROOM 2: 12' 6" x 7' 1" (3.81m x 2.16m)

BEDROOM 3: 12' 6" x 7' 1" (3.81m x 2.16m)

BATHROOM: 6' 1" x 5' 5" (1.85m x 1.65m)