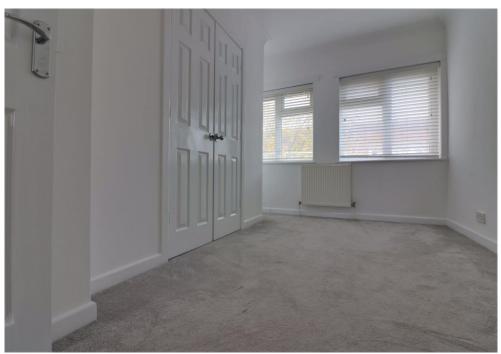

#### **FIRST FLOOR**

BEDROOM 1: 12' 6'' x 9' 0'' (3.81m x 2.74m) Built in wardrobes.

BEDROOM 2: 12' 6" x 7' 1" (3.81m x 2.16m)

BEDROOM 3: 12' 6" x 7' 1" (3.81m x 2.16m)

BATHROOM: 6' 1" x 5' 5" (1.85m x 1.65m)